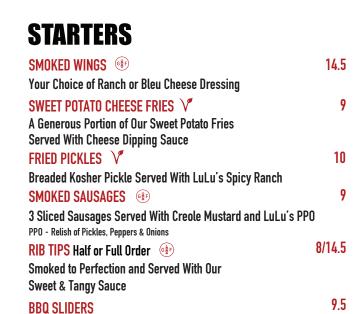

**GLUTEN FREE OPTIONS** 



19

## **FAMILY STYLE MEAT**

| BEEF BRISKET by the pound*   | 27 |
|------------------------------|----|
| PULLED PORK by the pound*    | 19 |
| WHOLE CHICKEN                | 19 |
| RIBS HALF RACK               | 19 |
| RIBS FULL RACK               | 30 |
| SMOKED SAUSAGE by the pound* | 19 |

<sup>\*</sup>Available in Quarter Pound Increments

SMOKED TURKEY by the pound\*

# Mixed Greens, Red Onion, Tomato, Carrots, and Croutons

Three Mini Sandwiches With Your Choice of

Brisket, Chicken, Turkey, Sausage or Pork

**TEXAS CHILI (RED or GREEN)** 

Make it a Mac 'n' Chili Bake 2

Cilantro, Jalapeno, Onion and BBQ Sauce Add Red or Green Chili 3

Tons of Meat, No Beans

**TEXAS CHILI CON QUESO** 

HOUSE SALAD ✓

Your Choice of Ranch, Spicy Ranch, Bleu Chees